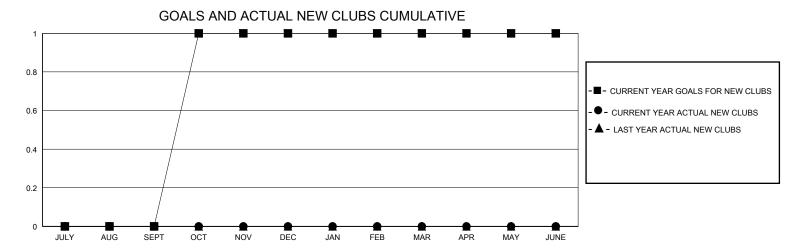

## **GMT**: **GMT CA** Clubs Members **RESULTS FOR 2023-2024 RESULTS FOR 2023-2024** NEW CLUB GOAL **NEW CLUBS** DROPPED CLUBS QUARTER MEMBER GROWTH NET MEMBER GROWTH DROPPED QUARTER **GOAL** MEMBERS ACTUAL **ACTUAL** (including transfers) 0 0 0 17 23 31 JULY/AUG/SEPT JULY/AUG/SEPT

OCT/NOV/DEC

JAN/FEB/MAR

APR/MAY/JUNE

23

35

20

0

0