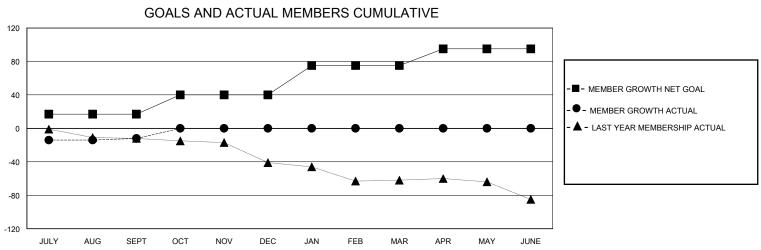

## **GMT**: **GMT CA** Clubs Members **RESULTS FOR 2023-2024 RESULTS FOR 2023-2024** NEW CLUB GOAL **NEW CLUBS** DROPPED CLUBS QUARTER MEMBER GROWTH NET MEMBER GROWTH DROPPED QUARTER **GOAL** MEMBERS ACTUAL **ACTUAL** (including transfers) 0 0 0 17 23 31 JULY/AUG/SEPT JULY/AUG/SEPT

OCT/NOV/DEC

JAN/FEB/MAR

APR/MAY/JUNE

23

35

20

0

0